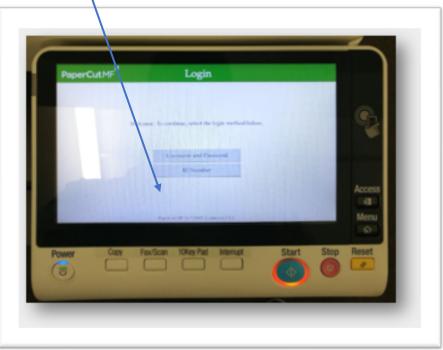

Login with your ID number to print or scan

Your ID number is the last 5 digital number in your AIHE password For example, my AIHE email password is "Aaaaa11111", so my print ID number is 11111

| PaperCut.M     | Held Print Job | 1          | 1000        |    |
|----------------|----------------|------------|-------------|----|
| ILM.           |                | Presid By: |             |    |
| and in case    |                | Same       |             |    |
|                |                | -          | and altered |    |
|                |                | -          | in the      |    |
|                |                | ~          |             | Ac |
| Phile Toronton | And the st     | ALC: No.   | - Dillo     | M  |
| Thistacher     | 1              |            |             |    |