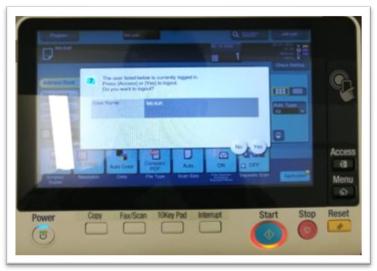

• logoff after you use

**Note:** If you still have questions about this, please do not hesitate to contact IT by following email accounts should you have any queries. <u>servicedesk@aihe.edu.au</u>