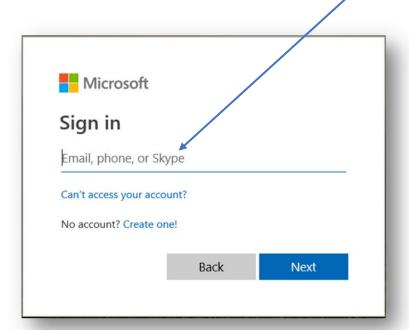

## **Student Email and OneDrive**

Note: Your account information will be sent to your personal email box, please check your email box

- 1. Go to http://aihe.sa.edu.au/student-portal/
- 2. Click Email login
- 3. Input your email account and password in sign in page

The format of Email: Student ID: a12345

Email: a12345@student.aihe.sa.edu.au

Password: Abcde12345

4. You can find useful application once you logged in.

Adelaide Institute of Higher Education Pty Ltd | ABN 56 618 241 802 | PRV 14326 | CRICOS Provider Code 03763K Page 1 of 3
AIHE Email Manual Warning: uncontrolled when printed
PLA15 Version: 1.0 Approved By: Academic Board Original Issue: 20/02/2018 Current Version: 20/02/2018