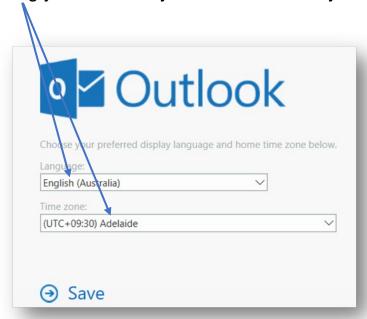

5. After initializing your Outlook, you can start to use your email.

6. AIS will send emails through your school email account; therefore, it is better to check your mailbox every day.

Adelaide Institute of Higher Education Pty Ltd | ABN 56 618 241 802 | PRV 14326 | CRICOS Provider Code 03763K Page 2 of 3
AIHE Email Manual Warning: uncontrolled when printed
PLA15 Version: 1.0 Approved By: Academic Board Original Issue: 20/02/2018 Current Version: 20/02/2018