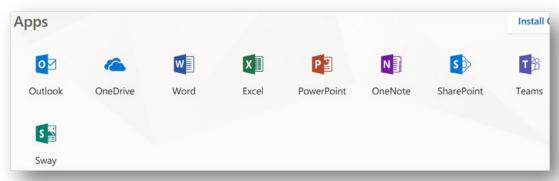

The format of Email: Student ID: a12345

Email: a12345@student.aihe.sa.edu.au

Password: Abcde12345

4. You can find useful application once you logged in.

Adelaide Institute of Higher Education Pty Ltd | ABN 56 618 241 802 | PRV 14326 | CRICOS Provider Code 03763K Page 1 of 3
AIHE Email Manual Warning: uncontrolled when printed
PLA15 Version: 1.0 Approved By: Academic Board Original Issue: 20/02/2018 Current Version: 20/02/2018