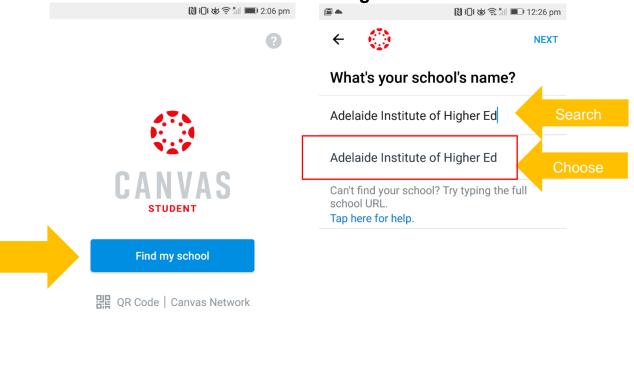

## 2. Find your school

 $\triangleleft$ 

 $\bigcirc$ 

- > Click "Find my school"
- Search "Adelaide Institute of Higher Ed"
- > Choose "Adelaide Institute of Higher Ed"

 $\triangleleft$ 

 $\bigcirc$ 