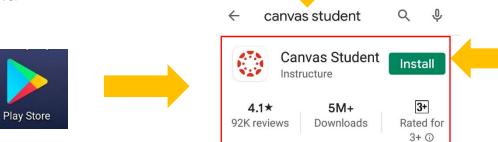

#### 1. Download

- ➢ Go to "Play Store"
- Search "Canvas Student"
- Install

🕅 🕄 🗑 🛜 📶 💷 2:05 pm