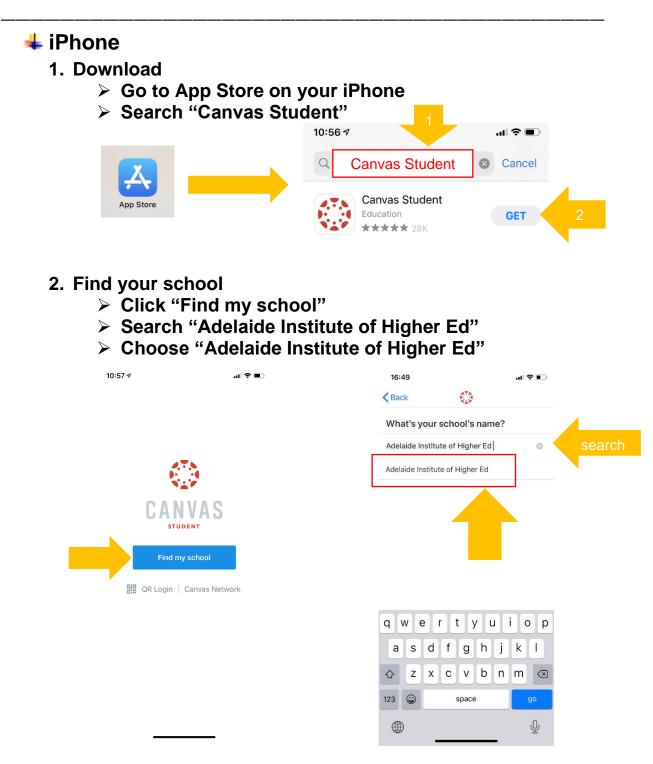

# **AIHE Student Canvas App Manual**

- 4 iPhone
- 4 Android

- 3. Sign-in
  - Sign in with your Student Email Address. For example, my student email address is: a00000001@aihe.sa.edu.au
  - Click Next to input your Student Email Password. For example, my student email password is: abcdef

## 2. Find your school

 $\triangleleft$ 

 $\bigcirc$ 

- > Click "Find my school"
- Search "Adelaide Institute of Higher Ed"
- > Choose "Adelaide Institute of Higher Ed"

 $\triangleleft$ 

 $\bigcirc$ 