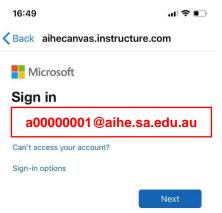

# **AIHE Student Canvas App Manual**

- 4 iPhone
- 4 Android

- 3. Sign-in
  - Sign in with your Student Email Address. For example, my student email address is: a00000001@aihe.sa.edu.au
  - Click Next to input your Student Email Password. For example, my student email password is: abcdef

### 3. Sign-in

- Sign in with your Student Email Address. For example, my student email address is: a00000001@aihe.sa.edu.au
- Click Next to input your Student Email Password. For example, my student email password is: abcdef