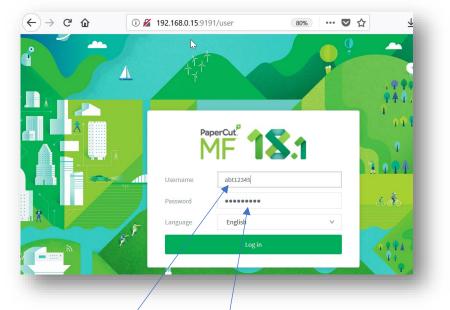

## C. Put your student ID and password

D. After your login, you can click the "Web Print" on the page.

E. You need to click the "Submit a Job" to upload your printing.

F. You can choose different options print