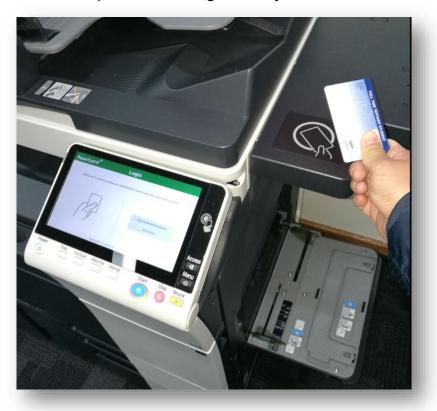

## Step 2: Release your job and start to print

H. Go to the printer and login with your student card

I. Release one of your job or all of them.

J. You also can use "Device Functions" to scan or copy

If you have any questions, please send email to <u>servicedesk@aihe.sa.edu.au</u>