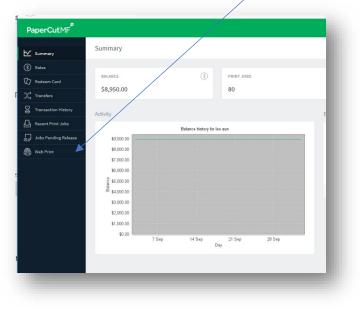

## C. Put your student ID and password

D. After your login, you can click the "Web Print" on the page.

E. You need to click the "Submit a Job" to upload your printing.

F. You can choose different options print