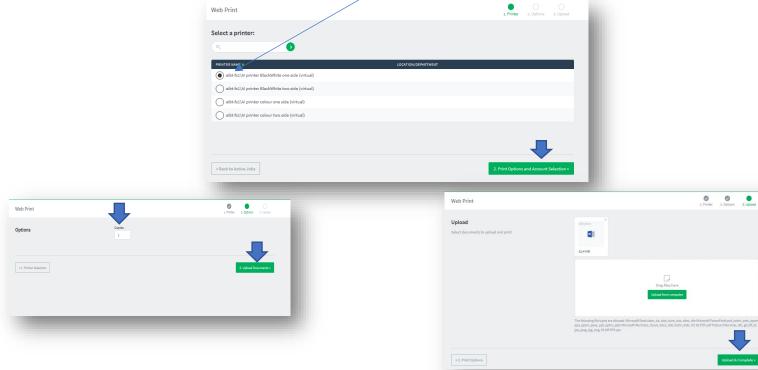

## C. Put your student ID and password

D. After your login, you can click the "Web Print" on the page.

E. You need to click the "Submit a Job" to upload your printing.

F. You can choose different options print

G. You already successfully uploaded you printing job

| o Print is a service to enable printi | ng for laptop, wireless and unauthenticated users with | out the need to install prim drivers. | To upload a docu | ment for printing, | click Submit a Job below. | - 1 |
|---------------------------------------|--------------------------------------------------------|---------------------------------------|------------------|--------------------|---------------------------|-----|
| SUBMIT TIME                           | PRINTER                                                | DOCUMENT NAME                         | PAGES            | COAT               | STATUS                    | - 1 |
| Oct 3, 2018 11:18:54 AM               | aibt-fs1\Al printer BlackWhite one side                | 19A.docx                              | 1                | \$0.10             | Held in a queue           |     |
|                                       |                                                        |                                       |                  |                    |                           |     |
|                                       |                                                        |                                       |                  |                    |                           |     |