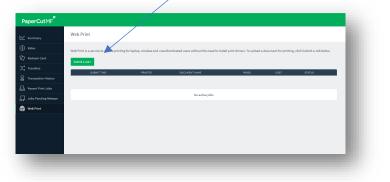

## C. Put your student ID and password

D. After your login, you can click the "Web Print" on the page.

E. You need to click the "Submit a Job" to upload your printing.

F. You can choose different options print

G. You already successfully uploaded you printing job

| o Print is a service to enable printi | ng for laptop, wireless and unauthenticated users with | out the need to install prim drivers. | To upload a docu | ment for printing, | click Submit a Job below. | - 1 |
|---------------------------------------|--------------------------------------------------------|---------------------------------------|------------------|--------------------|---------------------------|-----|
| SUBMIT TIME                           | PRINTER                                                | DOCUMENT NAME                         | PAGES            | COAT               | STATUS                    | - 1 |
| Oct 3, 2018 11:18:54 AM               | aibt-fs1\Al printer BlackWhite one side                | 19A.docx                              | 1                | \$0.10             | Held in a queue           |     |
|                                       |                                                        |                                       |                  |                    |                           |     |
|                                       |                                                        |                                       |                  |                    |                           |     |