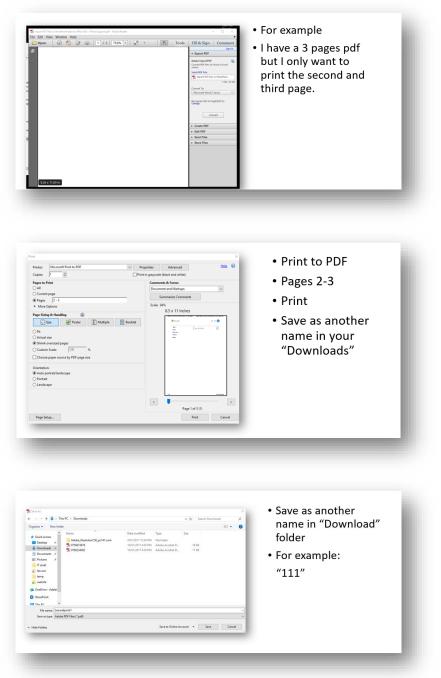

## **Student Print manual**

Step 1: Upload your printing job
Step 2: Release your job and start to print
¥ You cannot choose printing pages, you have to print all pages of one file. How to cut your pages?