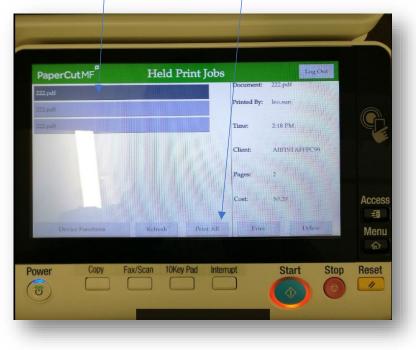

## Step 2: Release your job and start to print

H. Go to the printer and login with your student card

I. Release one of your job or all of them.

J. You also can use "Device Functions" to scan or copy

If you have any questions, please send email to <u>servicedesk@aihe.sa.edu.au</u>