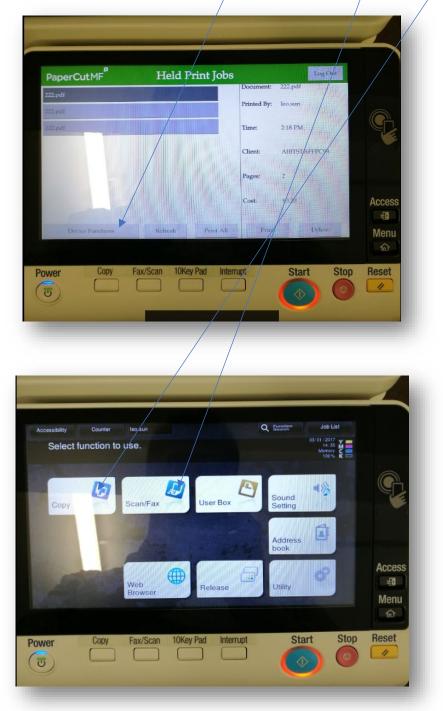

## Step 2: Release your job and start to print

H. Go to the printer and login with your student card

I. Release one of your job or all of them.

J. You also can use "Device Functions" to scan or copy

If you have any questions, please send email to <u>servicedesk@aihe.sa.edu.au</u>